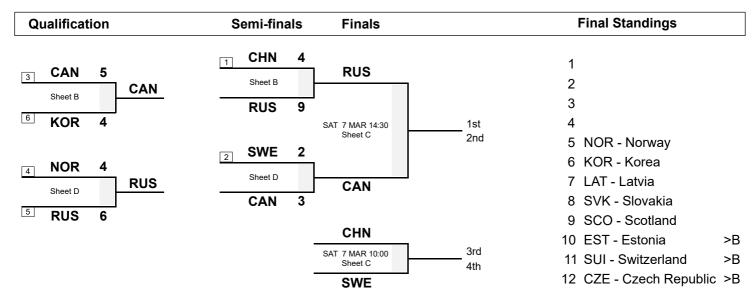

## **Play-offs Bracket**

The teams ranked 1st and 2nd get a bye to the semi-finals. The teams ranked 3rd to 6th play in qualification games (3 v 6 and 4 v 5). The winners of those qualification games advance to the semi-finals, with the 1st ranked team playing the lowest ranked winner and the 2nd ranked team playing the other team.

Legend:

To B-Division

LSFE(\*) Last Stone First End